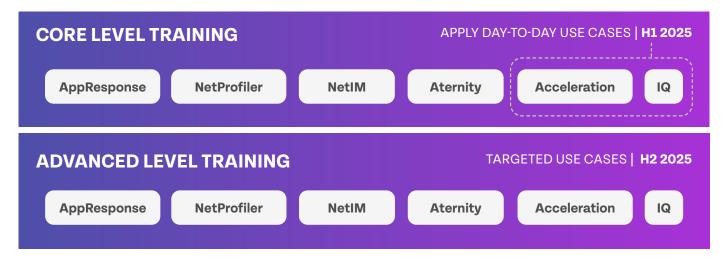

every day. Become a Certified Professional today and extract the full power of the Riverbed Platform!



## **Learning Methodology**

Learning Plans for each Riverbed solution provide a guided, yet flexible learning experience.

- Complete courses at your own pace in modular activities, such as Interactive Lessons, full video Demonstrations or Hands-on Labs.
- Pass a Certification Exam to become a Riverbed Academy Certified Professional.



## Curriculum

Each Riverbed Academy Learning Plan contains:

- A solution Introduction geared toward Riverbed newcomers and managers.
- An **Operation** course for Riverbed solutions users, to adopt common and advanced use cases.
- An Administration course, to deploy and maintain Riverbed solutions toward IT success.



## Learning Plans at a Glance





## Start Your Learning Journey

To browse the Riverbed Academy Catalog and enroll in training, visit education, riverbed.com